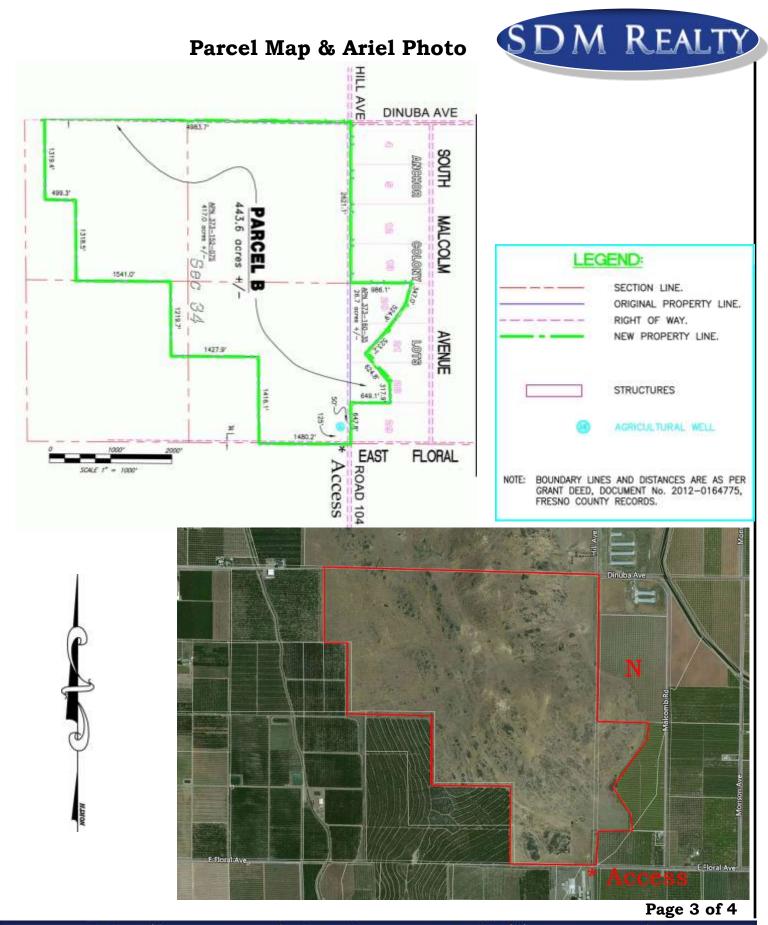

## Smith Mountain Rangeland

| Property:  | +/-443.6 Acres                                                                                                                                                                                    |
|------------|---------------------------------------------------------------------------------------------------------------------------------------------------------------------------------------------------|
| Zoning:    | AE20                                                                                                                                                                                              |
| Other:     | Williamson Act                                                                                                                                                                                    |
| APN:       | 373-152-078 & 373-160-35                                                                                                                                                                          |
| County:    | Fresno                                                                                                                                                                                            |
| Location:  | Floral Ave – Between Reedley and Orange Cove.                                                                                                                                                     |
| Utilities: | Electricity                                                                                                                                                                                       |
| Features:  | Well, pump & perimeter fences (* north boundary needs fencing)                                                                                                                                    |
| Soil Type: | Cibo extremely rocky clay 3 to 45% slope (CwD, CwE)<br>Cibo very rocky clay 3 to 30% slope (CvD)<br>Tivy very rocky loam 93 to 70% slope (TID, TIF)<br>Porterville clay 0 to 15% slope (PxA, PxC) |
| Price:     | <b>\$ 530,000</b> – (\$1,194.70 per acre)                                                                                                                                                         |