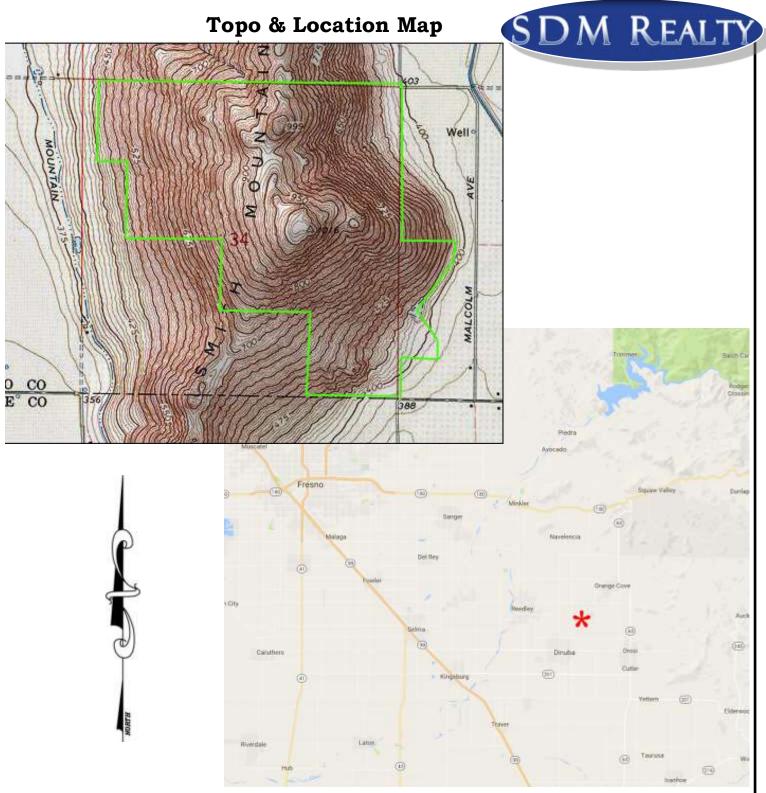

## Smith Mountain Rangeland

| Property:  | +/-443.6 Acres                                                                                                                                                                                    |
|------------|---------------------------------------------------------------------------------------------------------------------------------------------------------------------------------------------------|
| Zoning:    | AE20                                                                                                                                                                                              |
| Other:     | Williamson Act                                                                                                                                                                                    |
| APN:       | 373-152-078 & 373-160-35                                                                                                                                                                          |
| County:    | Fresno                                                                                                                                                                                            |
| Location:  | Floral Ave – Between Reedley and Orange Cove.                                                                                                                                                     |
| Utilities: | Electricity                                                                                                                                                                                       |
| Features:  | Well, pump & perimeter fences (* north boundary needs fencing)                                                                                                                                    |
| Soil Type: | Cibo extremely rocky clay 3 to 45% slope (CwD, CwE)<br>Cibo very rocky clay 3 to 30% slope (CvD)<br>Tivy very rocky loam 93 to 70% slope (TID, TIF)<br>Porterville clay 0 to 15% slope (PxA, PxC) |
| Price:     | <b>\$ 530,000</b> – (\$1,194.70 per acre)                                                                                                                                                         |